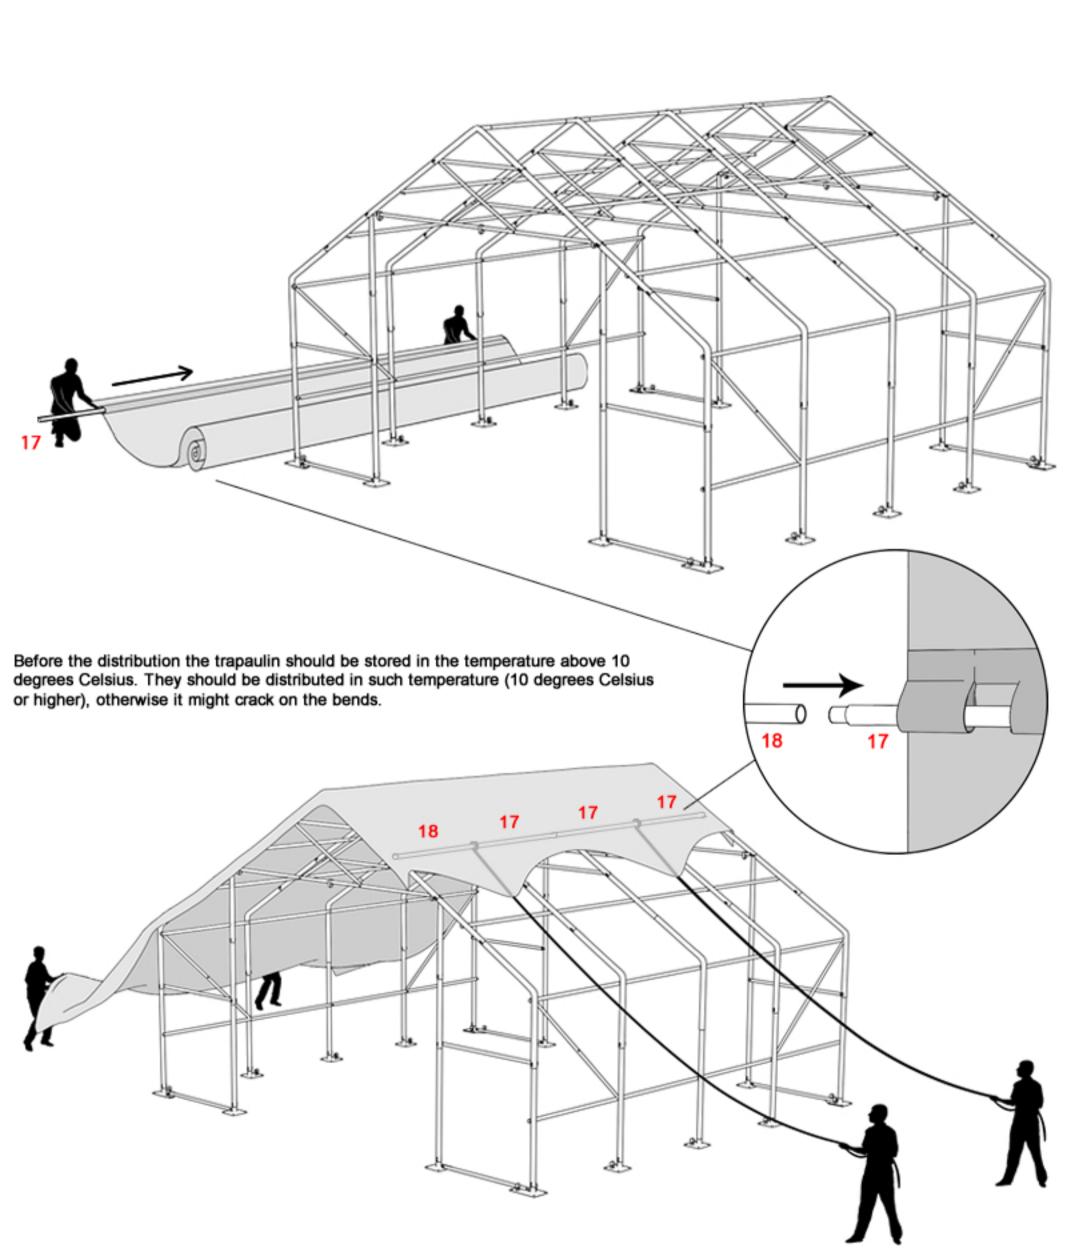

#### Assembled 8x16 construction (Two 8x8m constructions linked)

Distribute the tarpaulin along the wall of the tent. Transfer the tarpaulin through the whole lenght and width of the tent so it is possible to pull it to the pipes in the stitching using the lines. Make sure the tarpaulin is evenly distributed on each side. Remember that people on one side should pull and hold the tarpaulin so it can be easily moved on the steel construction on the other side.

Pull the belt going through the tarpaulin on the entrances and hook it to the second buckle on the corner foot. Lock the buckle.