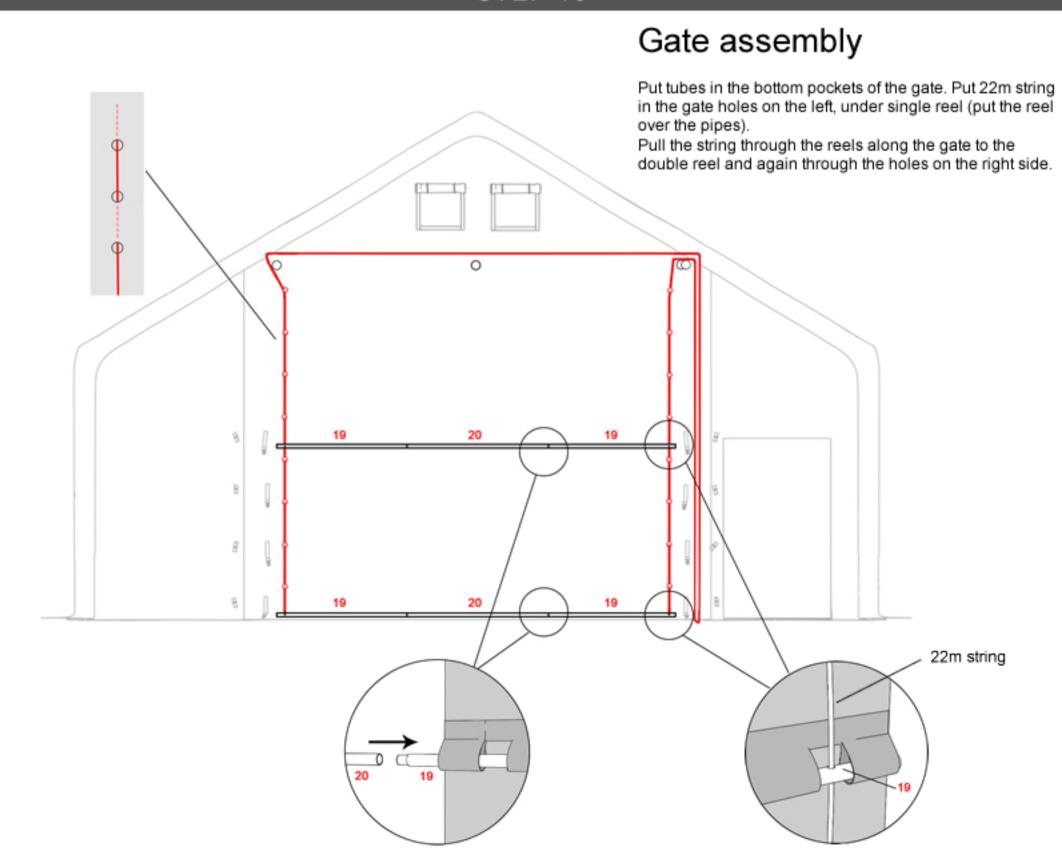

#### STEP 5

On the front and back frame mount entrance gate tubes. On the top tube fic reels (double reel on one side, one single reel in the middle and second on the other side)

For constructions longer than 12m entrance gate should not be mounted between main tents' links.