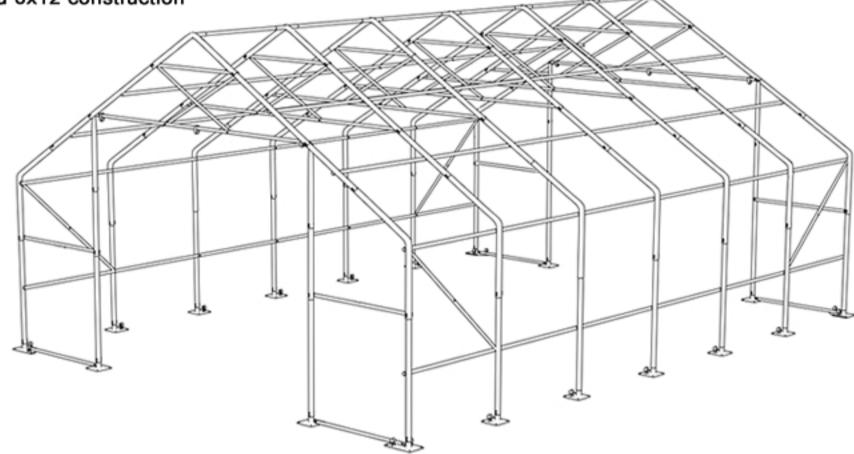

he tent's construction as a whole.

Fix the buckle to the corresponding feet.



Connect tubes using the screws as shown on the picture. Make sure all the screws fit tightly.

#### Front and back entrance



Connect outer tubes and roof reinforcements using the screws. Repeat for the following extensions.

#### Inner frame



Connect all the frames using tubes.

Diagonal side wall reinforcement should be placed in the first and second panel.



#### STEP 5

On the front and back frame mount entrance gate tubes. On the top tube fic reels (double reel on one side, one single reel in the middle and second on the other side)



For constructions longer than 12m entrance gate should not be mounted between main tents' links.

#### Assembled 8x8m construction



#### Assembled 8x12 construction



#### Assembled 8x16 construction (Two 8x8m constructions linked)



Distribute the tarpaulin along the wall of the tent. Transfer the tarpaulin through the whole lenght and width of the tent so it is possible to pull it to the pipes in the stitching using the lines. Make sure the tarpaulin is evenly distributed on each side. Remember that people on one side should pull and hold the tarpaulin so it can be easily moved on the steel construction on the other side.





Pull the belt going through the tarpaulin on the entrances and hook it to the second buckle on the corner foot. Lock the buckle.



## ⚠ For the tents longer than 12m

Fix the gutter connecting two tents to the tarpaulin using balls with rubber.





#### STEP 10