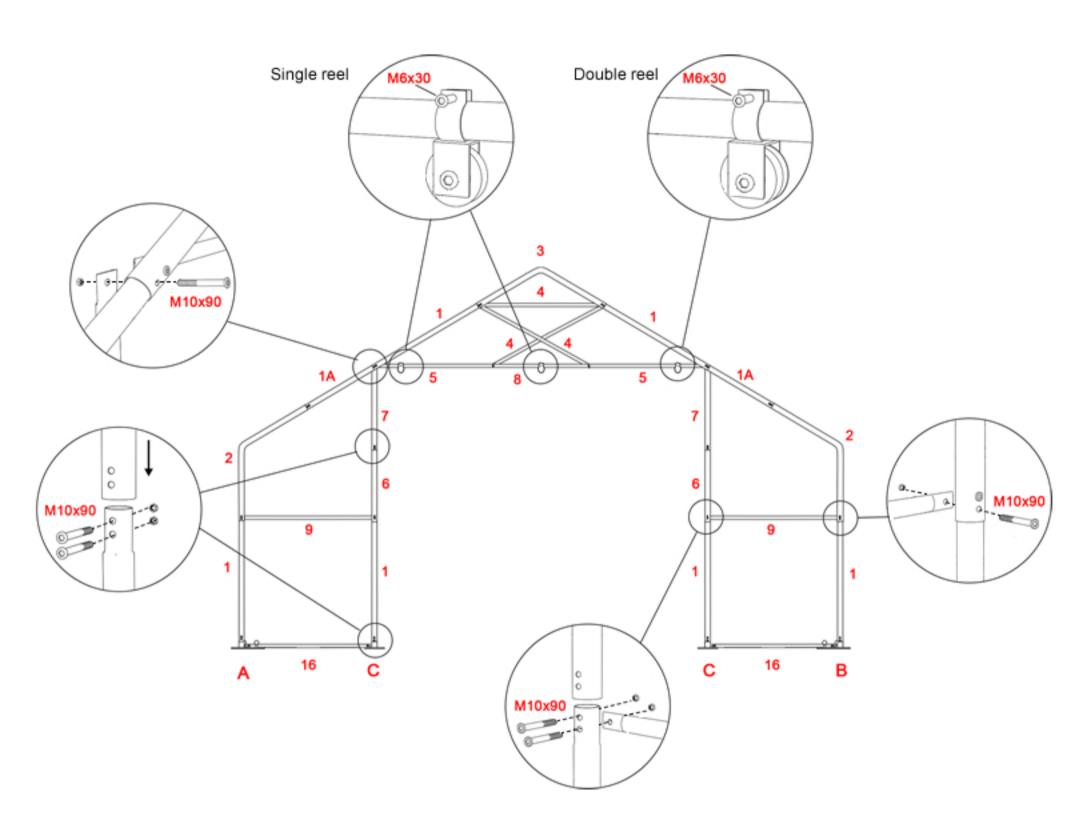

#### STEP 5

On the front and back frame mount entrance gate tubes. On the top tube fic reels (double reel on one side, one single reel in the middle and second on the other side)

For constructions longer than 12m entrance gate should not be mounted between main tents' links.