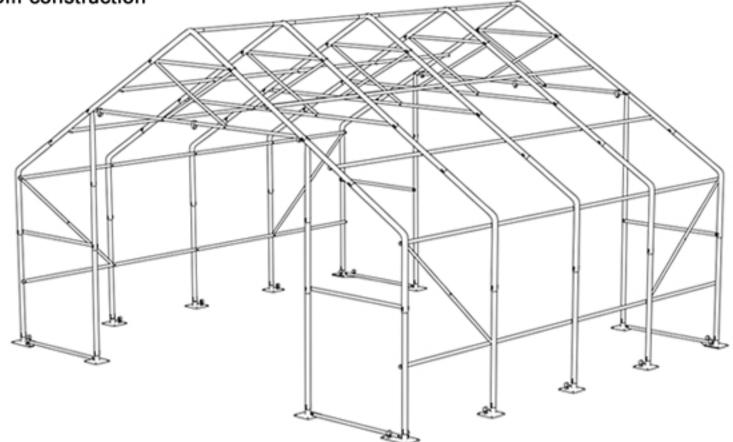

e durability of its components and the tent's construction as a whole.

Fix the buckle to the corresponding feet.



Connect tubes using the screws as shown on the picture. Make sure all the screws fit tightly.

#### Front and back entrance



Connect outer tubes and roof reinforcements using the screws. Repeat for the following extensions.

#### Inner frame



Connect all the frames using tubes.

Diagonal side wall reinforcement should be placed in the first and second panel.



#### STEP 5

On the front and back frame mount entrance gate tubes. On the top tube fic reels (double reel on one side, one single reel in the middle and second on the other side)



For constructions longer than 12m entrance gate should not be mounted between main tents' links.

#### Assembled 8x8m construction



#### Assembled 8x12 construction



#### Assembled 8x16 construction (Two 8x8m constructions linked)



Distribute the tarpaulin along the wall of the tent. Transfer the tarpaulin through the whole lenght and width of the tent so it is possible to pull it to the pipes in the stitching using the lines. Make sure the tarpaulin is evenly distributed on each side. Remember that people on one side should pull and hold the tarpaulin so it can be easily moved on the steel construction on the other side.





Pull the belt going through the tarpaulin on the entrances and hook it to the second buckle on the corner foot. Lock the buckle.



## ⚠ For the tents longer than 12m

Fix the gutter connecting two tents to the tarpaulin using balls with rubber.





#### STEP 10