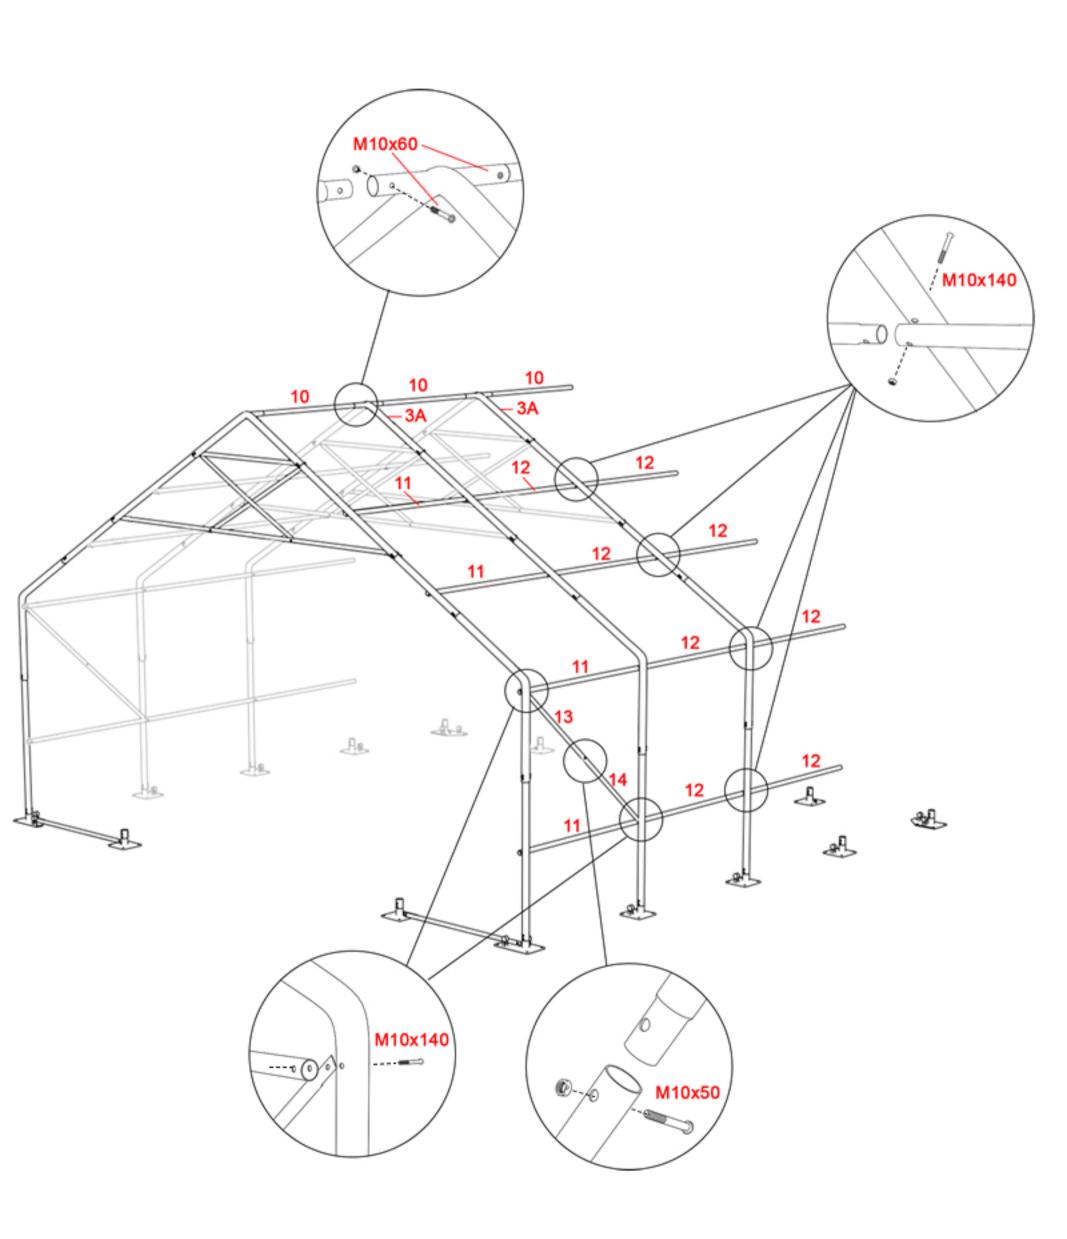

#### STEP 5

On the front and back frame mount entrance gate tubes. On the top tube fic reels (double reel on one side, one single reel in the middle and second on the other side)

For constructions longer than 12m entrance gate should not be mounted between main tents' links.