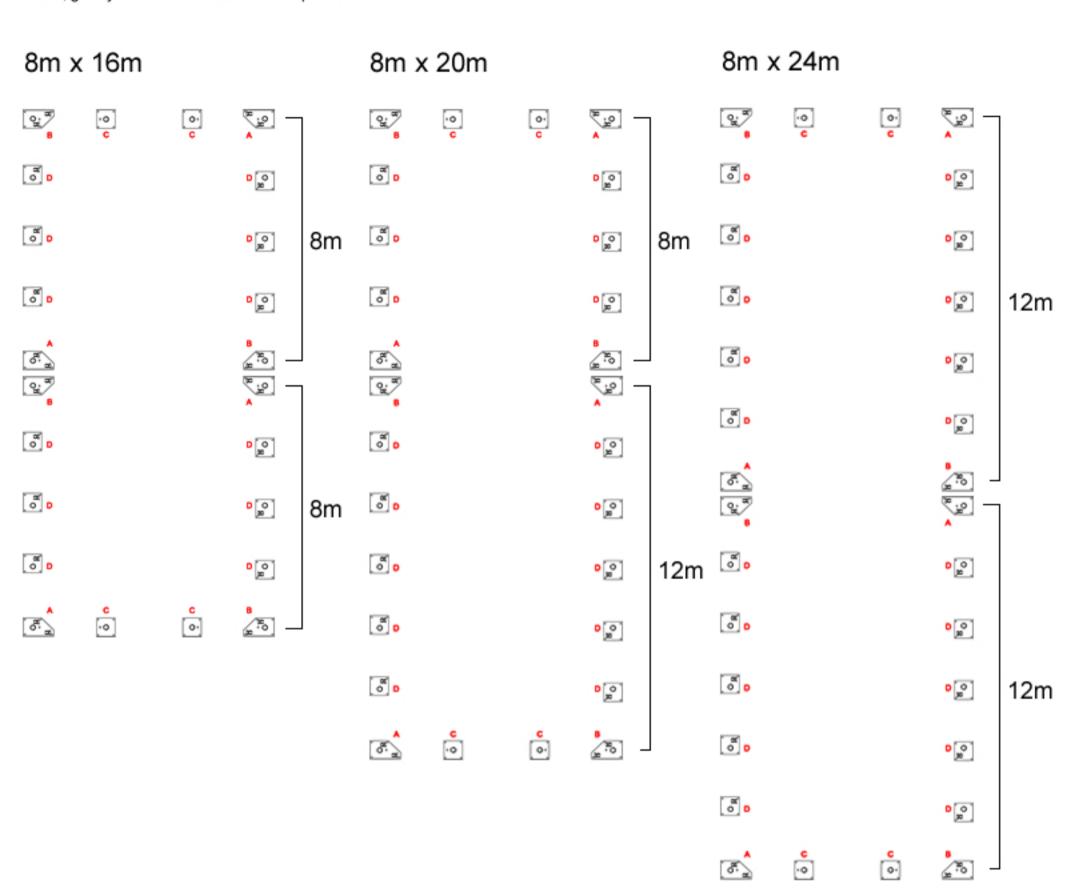

Distribute feet on leveled ground keeping distances as pictured.

For the tents with lenght above 12m base constructions (8x8m or 8x12m) should be assembled first.

Next, gently move one to the other as pictured.

Distribute feet on leveled ground keeping distances as pictured.

For the tents with length above 12m base constructions (8x8m or 8x12m) should be assembled first.

Next, gently move one to the other as pictured.