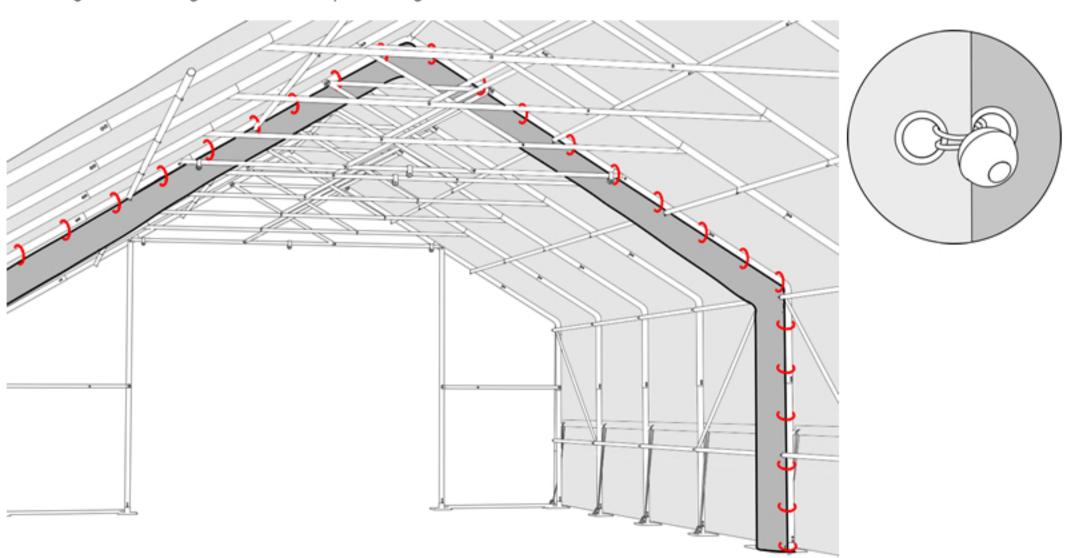

## ⚠ For the tents longer than 12m

Fix the gutter connecting two tents to the tarpaulin using balls with rubber.