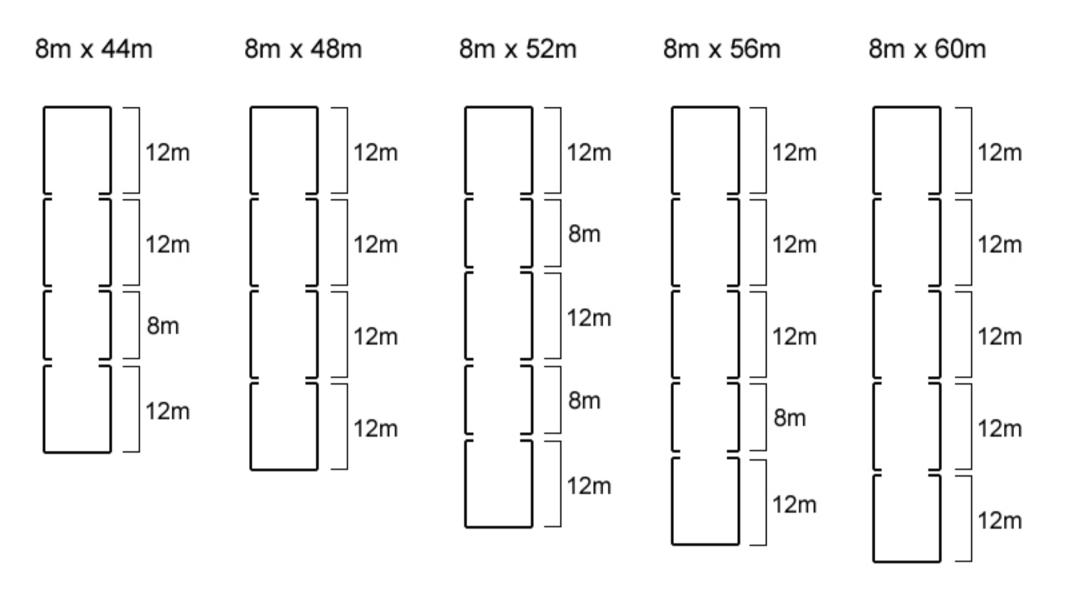

Distribute feet on leveled ground keeping distances as pictured.

For the tents with lenght above 12m base constructions (8x8m or 8x12m) should be assembled first.

Next, gently move one to the other as pictured.

Distribute feet on leveled ground keeping distances as pictured.

For the tents with length above 12m base constructions (8x8m or 8x12m) should be assembled first.

Next, gently move one to the other as pictured.