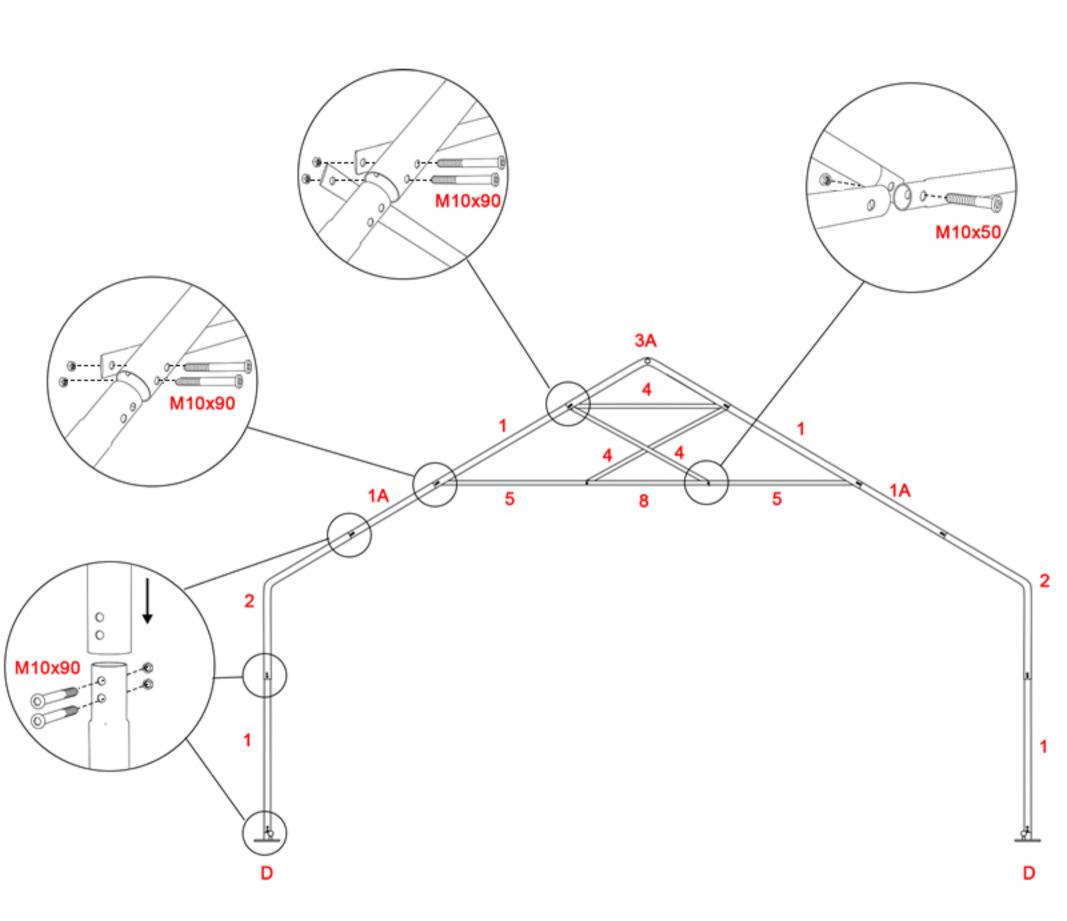

#### Inner frame

Connect all the frames using tubes.

Diagonal side wall reinforcement should be placed in the first and second panel.