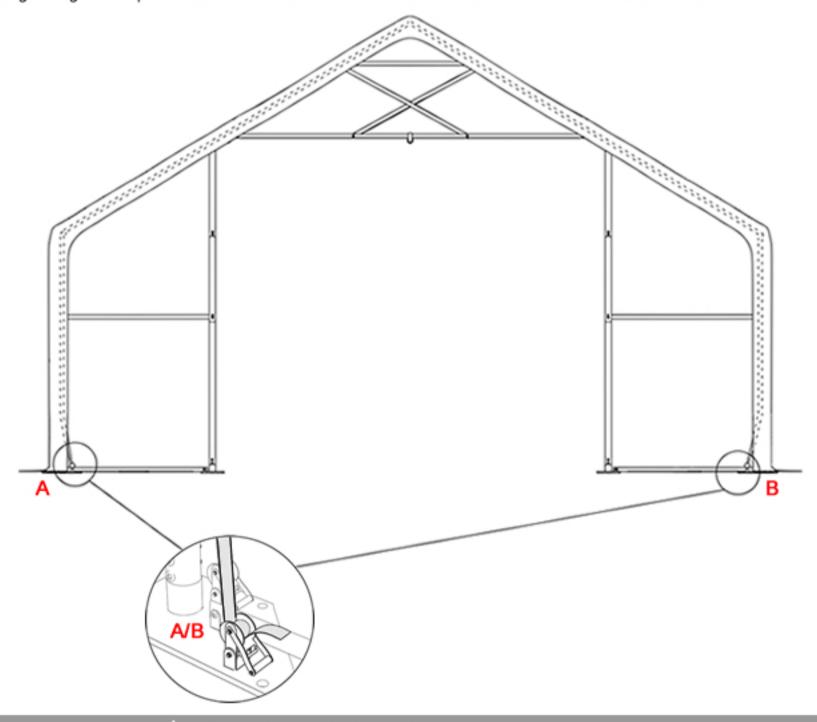

Pull the belt going through the tarpaulin on the entrances and hook it to the second buckle on the corner foot. Lock the buckle.