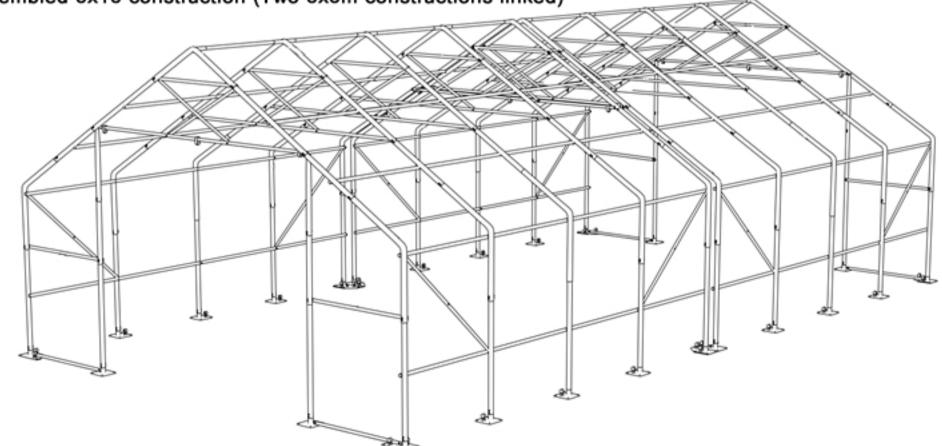

#### Assembled 8x16 construction (Two 8x8m constructions linked)

Distribute the tarpaulin along the wall of the tent. Transfer the tarpaulin through the whole lenght and width of the tent so it is possible to pull it to the pipes in the stitching using the lines. Make sure the tarpaulin is evenly distributed on each side. Remember that people on one side should pull and hold the tarpaulin so it can be easily moved on the steel construction on the other side.