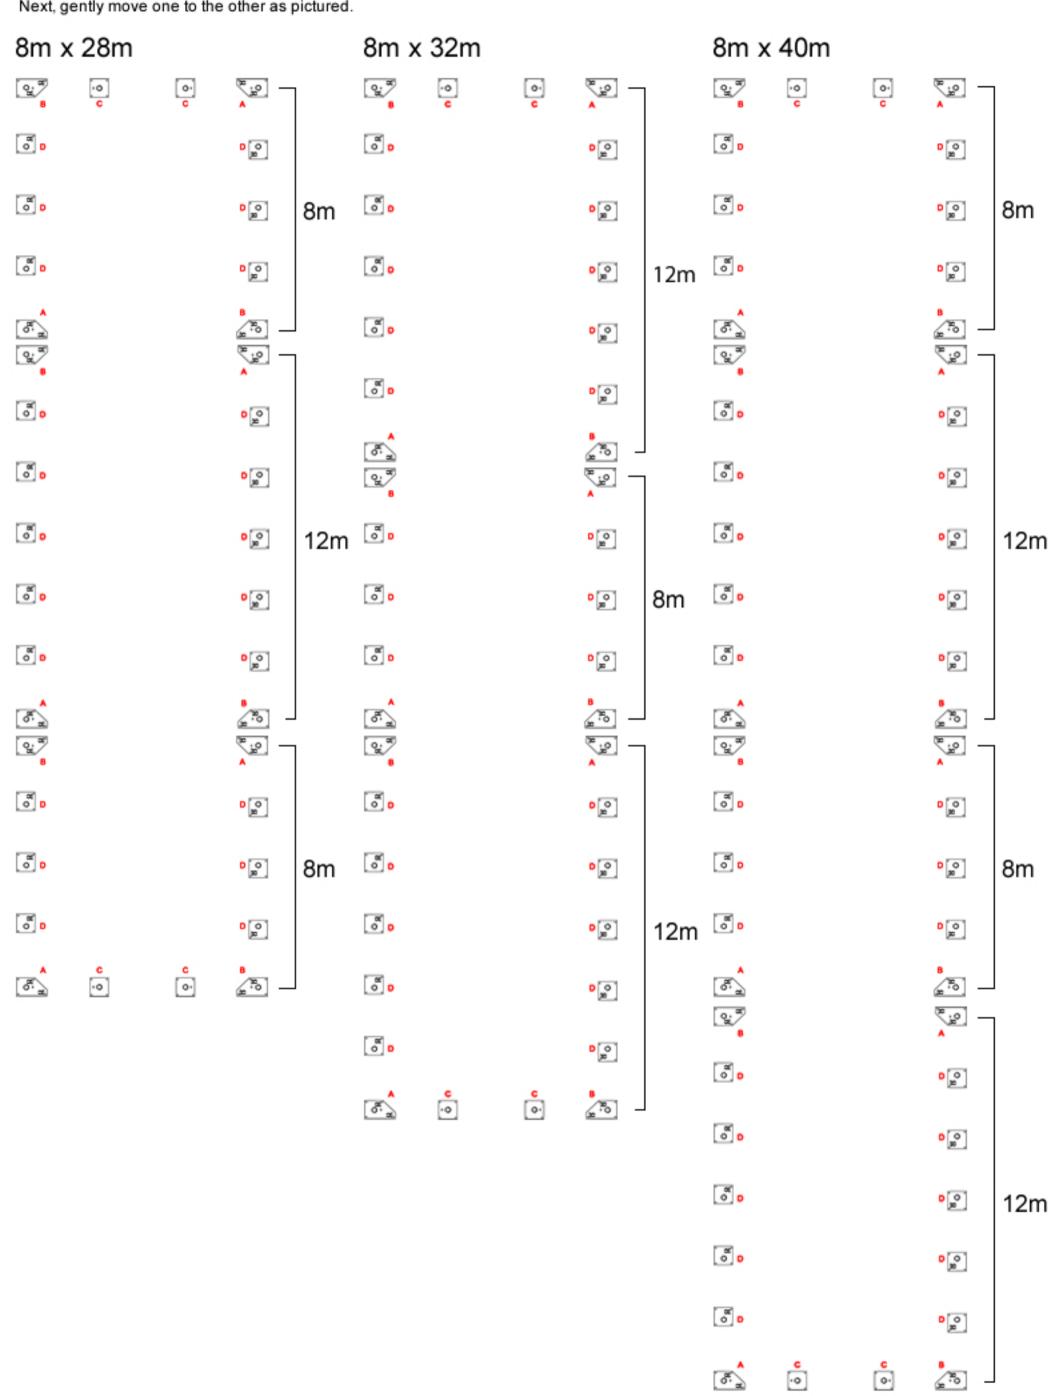

Distribute feet on leveled ground keeping distances as pictured.

For the tents with lenght above 12m base constructions (8x8m or 8x12m) should be assembled first.

Next, gently move one to the other as pictured.

Distribute feet on leveled ground keeping distances as pictured.

For the tents with length above 12m base constructions (8x8m or 8x12m) should be assembled first.

Next, gently move one to the other as pictured.