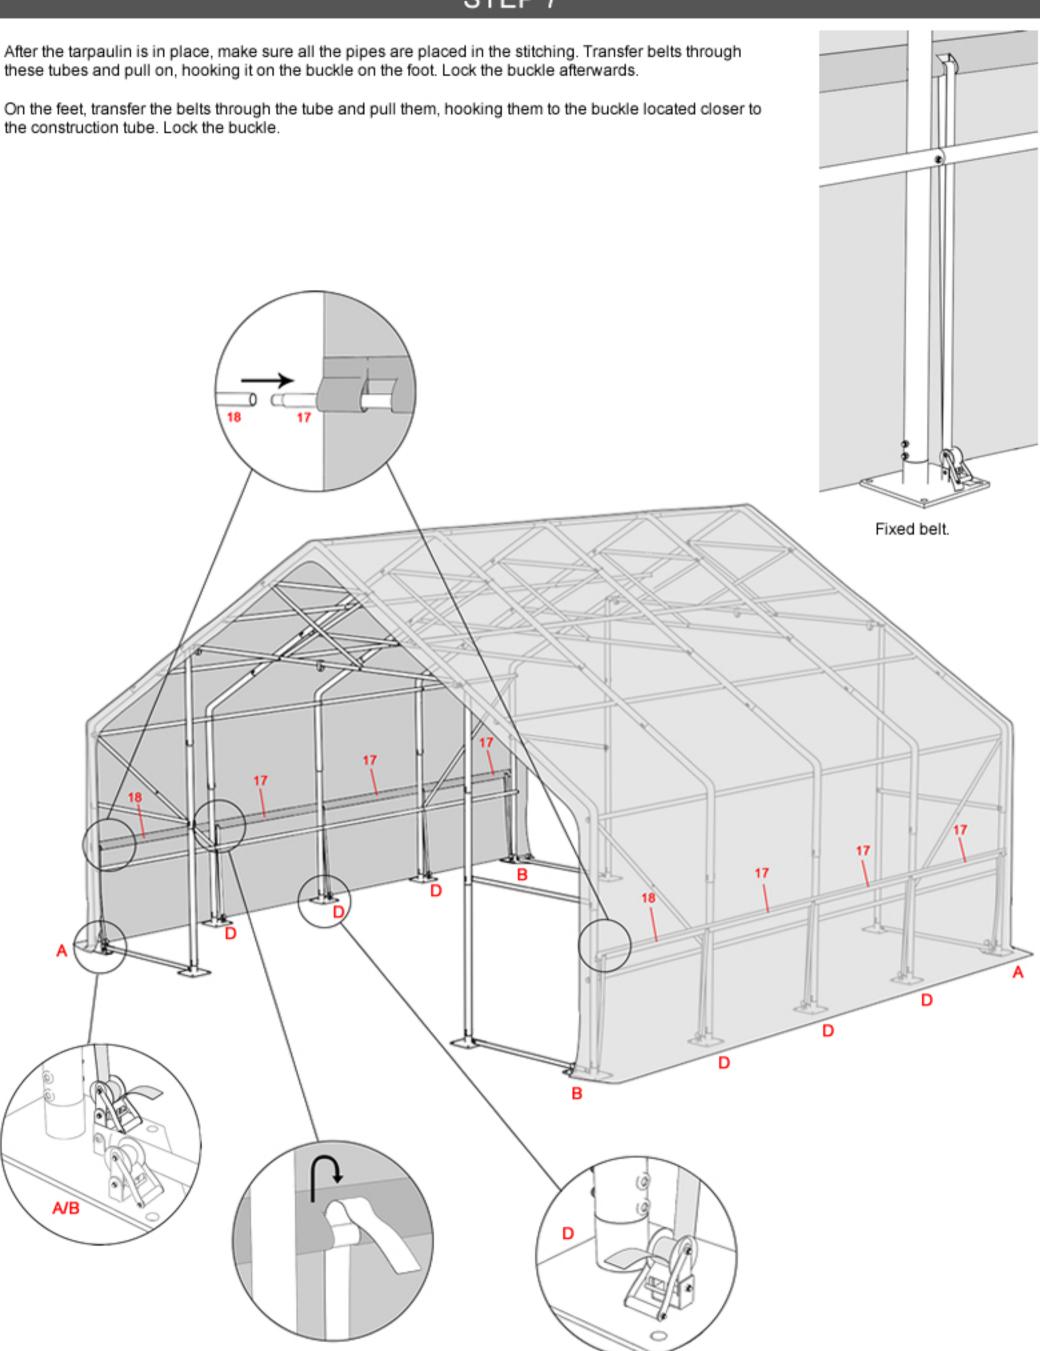

Pull the belt going through the tarpaulin on the entrances and hook it to the second buckle on the corner foot. Lock the buckle.