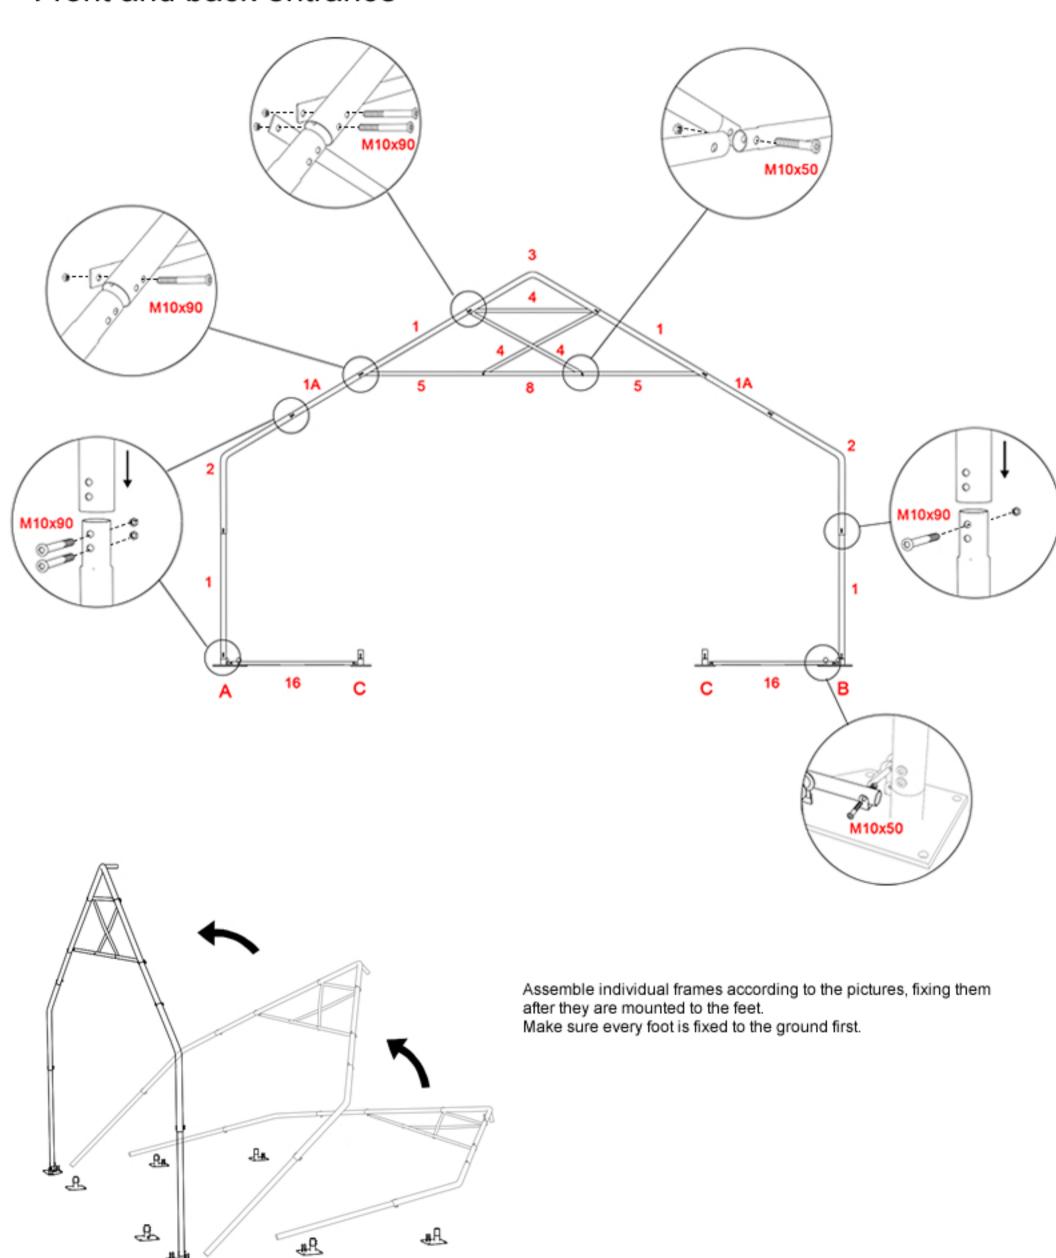

#### Front and back entrance

Connect outer tubes and roof reinforcements using the screws. Repeat for the following extensions.

Distribute feet on leveled ground keeping distances as pictured.

For the tents with lenght above 12m base constructions (8x8m or 8x12m) should be assembled first.

Next, gently move one to the other as pictured.

Distribute feet on leveled ground keeping distances as pictured.

For the tents with length above 12m base constructions (8x8m or 8x12m) should be assembled first.

Next, gently move one to the other as pictured.