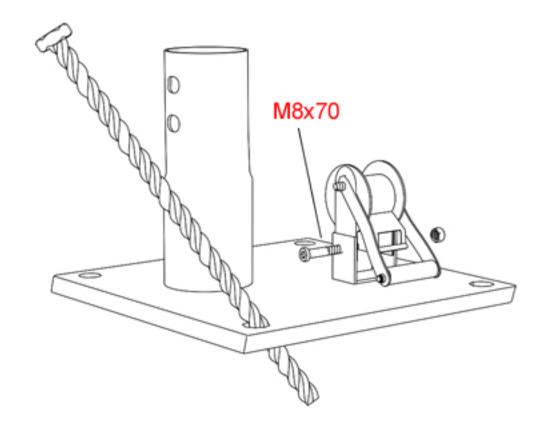

Fix the buckle to the corresponding feet.

Connect tubes using the screws as shown on the picture. Make sure all the screws fit tightly.