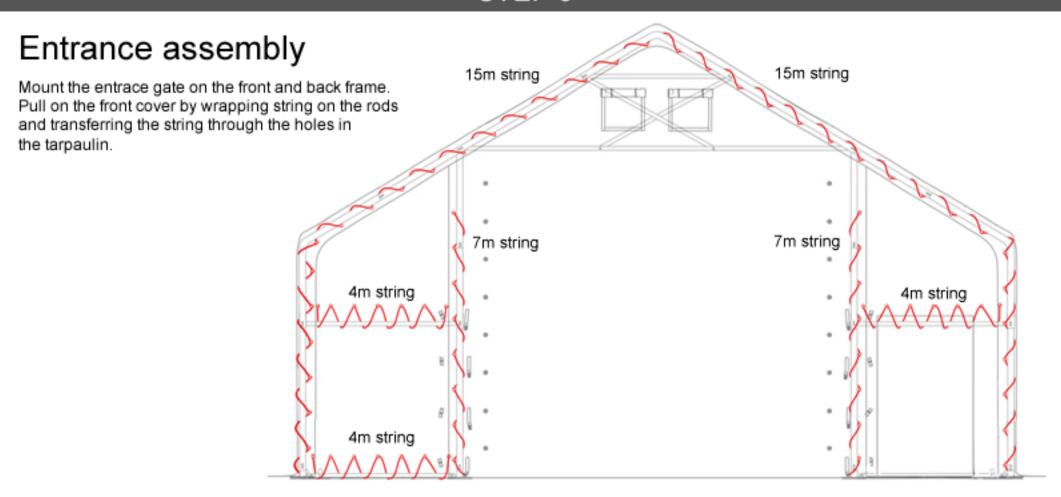

#### STEP 5

On the front and back frame mount entrance gate tubes. On the top tube fic reels (double reel on one side, one single reel in the middle and second on the other side)

For constructions longer than 12m entrance gate should not be mounted between main tents' links.